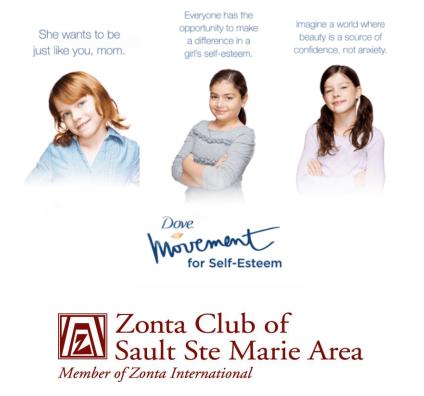

l events this year. On Monday, June 19th there will be a special speaker presenting a session on Strawberry Teachings to celebrate the Strawberry Moon. On Tuesday, June 20th, Thrive Tours will be presenting a session on Smudging, followed by an outdoor demonstration. On Wednesday, June 21st, National Indigenous Peoples Day, the Library will be releasing a video featuring interviews with members of the community responding to the question – What does 'National Indigenous Peoples Day mean to you?'



# 7.4 ZONTA CLUB DONATION

The Library is pleased to have received a donation from Zonta this month to support two additional sessions of the Dove Real Beauty Workshops for girls. Zonta complimented the Library and felt that the "work [we] do plays an integral role in educating our community."



# 7.5 JLM CENTENNIAL LIBRARY WASHROOM CHANGES

The public washrooms on the lower level of the James L. McIntyre are now locked and require a key to open. The public may sign out keys from the Circulation Desk. There are several keys available for each washroom and staff all have access to the washrooms using their staff key cards. This action was taken to improve safety and security at the Library in response to an increase in drug related incidents. The public washrooms on the upper level in the children's area remain unlocked but are monitored throughout the day.

CTV news recently did a segment on the changes.

The locking of the public washrooms was a recommendation made by Sault Ste. Marie Police Services as part of a Crime Prevention Through Environmental Design Audit conducted las